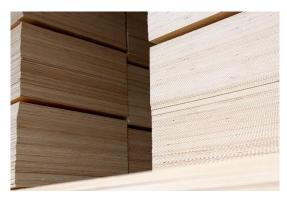

It all starts with the choice of materials used to manufacture the plywood folding boxes. Since 5 February 2011, NO-NAIL BOXES has been awarded PEFC (Programme for the Endorsement of Forest Certification) certification which confirms their commitment to promote sustainable forest management.

Plywood is a major component of the raw materials used by the company to manufacture its folding boxes for industry. Therefore, careful selection of suppliers is important since each company with PEFC certification is subject to monitoring and strict control of their wood flows by an independent, qualified and accredited organisation. This certification takes the form of a logo that we encounter frequently (see opposite).